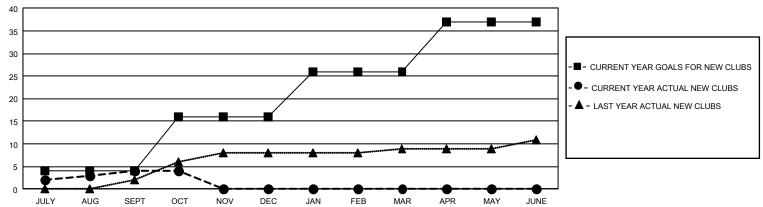

| JULY/AUG/SEPT                 | 306                    | 618                     | 652                                                |
| OCT/NOV/DEC           | 36            | 0         | 1             | OCT/NOV/DEC                   | 450                    | 347                     | 336                                                |
| JAN/FEB/MAR           | 30            | 0         | 0             | JAN/FEB/MAR                   | 438                    | 0                       | 0                                                  |
| APR/MAY/JUNE          | 33            | 0         | 0             | APR/MAY/JUNE                  | 426                    | 0                       | 0                                                  |

### GOALS AND ACTUAL NEW CLUBS CUMULATIVE



### GOALS AND ACTUAL MEMBERS CUMULATIVE



| DROPPED CLUBS: 6 |     | 297 CLUBS OF 1,252 ADDED 1 OR<br>MORE NEW MEMBERS | GENDER DISTRIBUTION                      |                 |  |
|------------------|-----|---------------------------------------------------|------------------------------------------|-----------------|--|
|                  |     |                                                   | MALE                                     | 17,575 (65.70%) |  |
|                  |     |                                                   | FEMALE                                   | 9,173 (34.29%)  |  |
| DROPPED MEMBERS  |     |                                                   | NON BINARY                               | 1 (0.00%)       |  |
| DECEASED         | 140 |