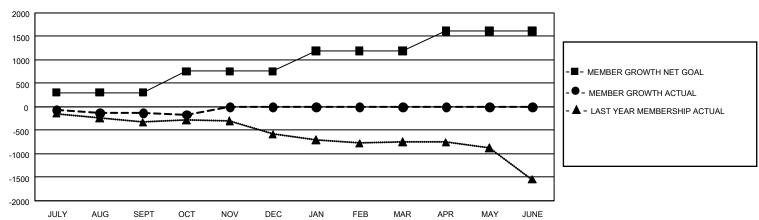

### GOALS AND ACTUAL MEMBERS CUMULATIVE

| DROPPED CLUBS: 6 |     | 297 CLUBS OF 1,252 ADDED 1 OR<br>MORE NEW MEMBERS | GENDER DISTRIBUTION                      |                 |  |
|------------------|-----|---------------------------------------------------|------------------------------------------|-----------------|--|
|                  |     |                                                   | MALE                                     | 17,575 (65.70%) |  |
|                  |     |                                                   | FEMALE                                   | 9,173 (34.29%)  |  |
| DROPPED MEMBERS  |     |                                                   | NON BINARY                               | 1 (0.00%)       |  |
| DECEASED         | 140 |                                                   | PREFER NOT TO ANSWER                     | 1 (0.00%)       |  |
| CLUB CANCELLED   | 22  |                                                   |                                          |                 |  |
| OTHER            | 826 | CLICK HERE FOR CUMULATIVE MEMBERSHIP DATA         | TOTAL FAMILY UNIT MEMBERS 4,803          |                 |  |
| TOTAL            | 988 | WENDERSON BATA                                    | FAMILY MEMBERS PAYING HALF 2,467<br>DUES |                 |  |